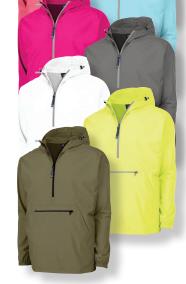

#### **COLORS**

010 Black, 020 Forest, 030 Maroon, 040 Navy, 050 Purple,060 Red, 070 Royal, 089 Columbia Blue, 322 Mint, 255 Coral,228 Aqua, 335 Hot Pink, 115 Grey, 080 White, 284 Olive,364 Neon Yellow

## **GARMENT CARE**

Machine wash cold with like colors. Do not bleach. Line dry. Do not dry clean. Cool iron using press cloth.

255 CORAL

335 HOT PINK

080 WHITE

284 OLIVE

010 BLACK

030 MAROON

050 PURPLE

070 ROYAL

322 MINT

228 AQUA

115 GREY

364 NEON YELLOW

| PACK-N-GO PULLOVER<br>ADULT 9904              | XS     | S      | М      | L      | XL     | 2XL    | 3XL    | 4XL    | 5XL    | TOLERANCE |
|-----------------------------------------------|--------|--------|--------|--------|--------|--------|--------|--------|--------|-----------|
| BODY LENGTH measure from neck (CB neck)       | 26 ¾   | 27 1/4 | 28 ½   | 29 1/4 | 30     | 30 ¾   | 31 ½   | 32 1/4 | 33     | 1/2 +/-   |
| SHOULDER TO SHOULDER                          | 19     | 19 ½   | 20     | 20 ½   | 21 ½   | 22 ½   | 23 ½   | 24 ½   | 25 ½   | 1/2 +/-   |
| BODY WIDTH measure from chest 1 inch down 1/2 | 22 1/4 | 23 1/4 | 24 1/4 | 25 1/4 | 27 1/4 | 29 1/4 | 31 1/4 | 33 1/4 | 35 1/4 | 1/2 +/-   |
| BOTTOM OPENING WIDTH RELAXED 1/2              | 22 1/4 | 23 1/4 | 24 1/4 | 25 1/4 | 27 1/4 | 29 1/4 | 31 1/4 | 33 1/4 | 35 1/4 | 1/2 +/-   |
| SLEEVE LENGTH measure from CB                 | 34 ¾   | 35 ¼   | 36 1/4 | 37 1/4 | 37 ¾   | 38 ½   | 38 ¾   | 39 1/4 | 39 ¾   | 1/2 +/-   |