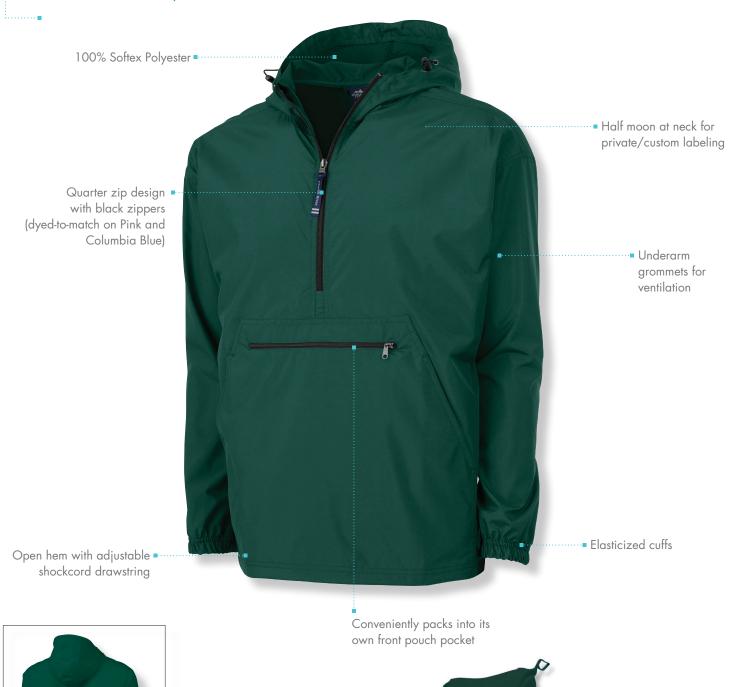

# 9904 PACK-N-GO PULLOVER

## **ADULT SIZES XS-5XL\***

BACK VIEW

\*4XL & 5XL available in Black & Navy only

- :: Wind & water-resistant
- :: Lightweight and unlined
- :: Also available in Youth, style 8904

# **COMFORT & CONVENIENCE**

- :: A best-selling style for 10 years!
- :: Conveniently packs into its own front pouch pocket
- :: Lightweight and portable
- :: Multiple logo placement options
- :: Suitable for corporate wear, spirit/team wear, or camp wear

### **FABRIC**

100% Softex Polyester (2.50 oz/yd2, 84 gsm)

040 NAVY